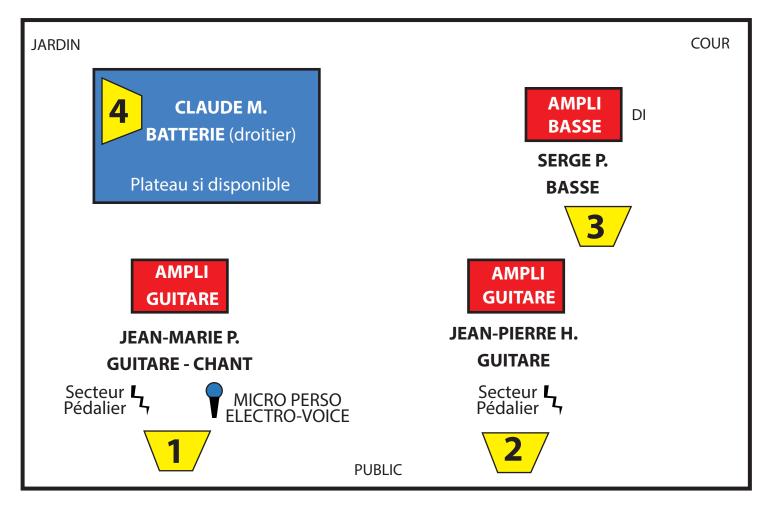

# **FICHE TECHNIQUE**

### **4 MUSICIENS**

- 1 Guitariste chanteur
- 1 Guitariste
- 1 Bassiste
- 1 Batteur